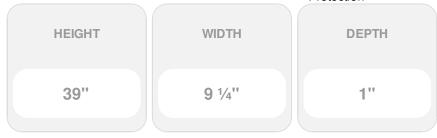

## 9 1/4"W x 39"H Custom Size Double Panel Shutters, w/Installation Shutter-Lok's (Per Pair), 122 - Midnight Green

- Due to materials, widths and lengths are nominal +/- 1/2"
- Includes pair of shutters and color matching hardware
- Easiest installation installs in minutes with included hardware
- Durable copolymer construction features molded-through color
- Vibrant colors for a lifetime of beauty
- Easy shutter-lok installation
- This product qualifies for our Lowest Price Guarantee
- Order now and get our 30 day Price Protection