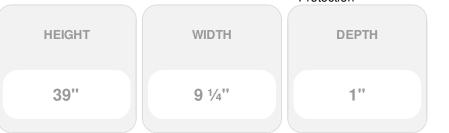

## 9 1/4"W x 39"H Custom Size Double Panel Shutters, w/Installation Shutter-Lok's (Per Pair), 166 - Midnight Blue

- Due to materials, widths and lengths are nominal +/- 1/2"
- Includes pair of shutters and color matching hardware
- Easiest installation installs in minutes with included hardware
- Durable copolymer construction features molded-through color
- Vibrant colors for a lifetime of beauty
- Easy shutter-lok installation
- This product qualifies for our Lowest Price Guarantee
- Order now and get our 30 day Price Protection