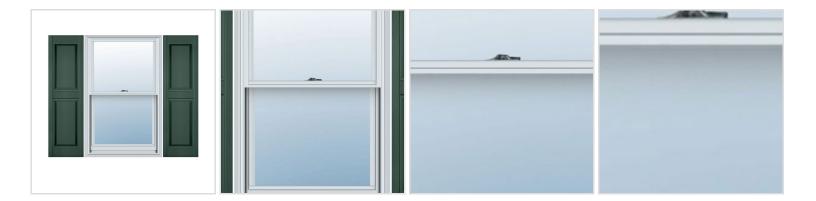

## 9 1/4"W x 47"H Custom Size Double Panel Shutters, w/Installation Shutter-Lok's (Per Pair), 028 - Forest Green

- Due to materials, widths and lengths are nominal +/- 1/2"
- Includes pair of shutters and color matching hardware
- Easiest installation installs in minutes with included hardware
- Durable copolymer construction features molded-through color
- Vibrant colors for a lifetime of beauty
- Easy shutter-lok installation
- This product qualifies for our Lowest Price Guarantee
- Order now and get our 30 day Price Protection

## **MORE IMAGES**