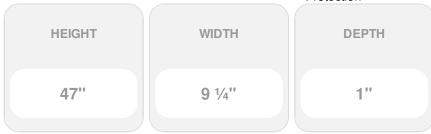

## 9 1/4"W x 47"H Custom Size Double Panel Shutters, w/Installation Shutter-Lok's (Per Pair), 028 - Forest Green

- Due to materials, widths and lengths are nominal +/- 1/2"
- Includes pair of shutters and color matching hardware
- Easiest installation installs in minutes with included hardware
- Durable copolymer construction features molded-through color
- Vibrant colors for a lifetime of beauty
- Easy shutter-lok installation
- This product qualifies for our Lowest Price Guarantee
- Order now and get our 30 day Price Protection