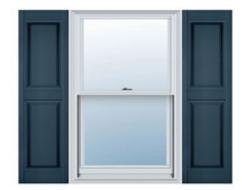

## 9 1/4"W x 47"H Custom Size Double Panel Shutters, w/Installation Shutter-Lok's (Per Pair), 036 - Classic Blue

- Due to materials, widths and lengths are nominal +/- 1/2"
- Includes pair of shutters and color matching hardware
- Easiest installation installs in minutes with included hardware
- Durable copolymer construction features molded-through color
- Vibrant colors for a lifetime of beauty
- Easy shutter-lok installation
- This product qualifies for our Lowest Price Guarantee
- Order now and get our 30 day Price Protection