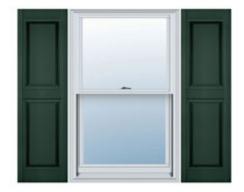

## 9 1/4"W x 47"H Custom Size Double Panel Shutters, w/Installation Shutter-Lok's (Per Pair), 122 - Midnight Green

- Due to materials, widths and lengths are nominal +/- 1/2"
- Includes pair of shutters and color matching hardware
- Easiest installation installs in minutes with included hardware
- Durable copolymer construction features molded-through color
- Vibrant colors for a lifetime of beauty
- Easy shutter-lok installation
- This product qualifies for our Lowest Price Guarantee
- Order now and get our 30 day Price Protection