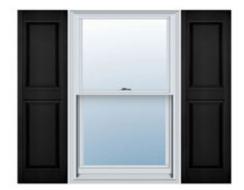

## 9 1/4"W x 51"H Custom Size Double Panel Shutters, w/Installation Shutter-Lok's (Per Pair), 002 - Black

- Due to materials, widths and lengths are nominal +/- 1/2"
- Includes pair of shutters and color matching hardware
- Easiest installation installs in minutes with included hardware
- Durable copolymer construction features molded-through color
- Vibrant colors for a lifetime of beauty
- Easy shutter-lok installation
- This product qualifies for our Lowest Price Guarantee
- Order now and get our 30 day Price Protection