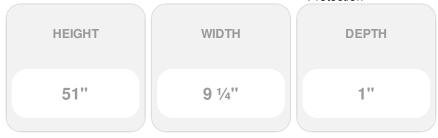

## 9 1/4"W x 51"H Custom Size Double Panel Shutters, w/Installation Shutter-Lok's (Per Pair), 122 - Midnight Green

- Due to materials, widths and lengths are nominal +/- 1/2"
- Includes pair of shutters and color matching hardware
- Easiest installation installs in minutes with included hardware
- Durable copolymer construction features molded-through color
- Vibrant colors for a lifetime of beauty
- Easy shutter-lok installation
- This product qualifies for our Lowest Price Guarantee
- Order now and get our 30 day Price Protection