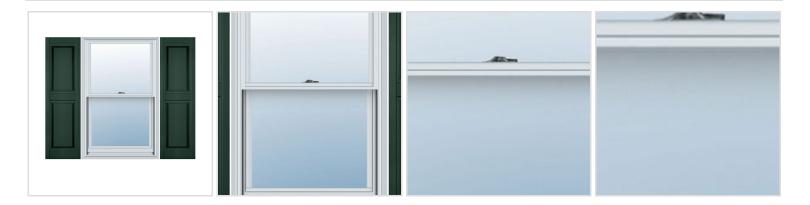

## 9 1/4"W x 51"H Custom Size Double Panel Shutters, w/Installation Shutter-Lok's (Per Pair), 122 - Midnight Green

- Due to materials, widths and lengths are nominal +/- 1/2"
- Includes pair of shutters and color matching hardware
- Easiest installation installs in minutes with included hardware
- Durable copolymer construction features molded-through color
- Vibrant colors for a lifetime of beauty
- Easy shutter-lok installation
- This product qualifies for our Lowest Price Guarantee
- Order now and get our 30 day Price Protection

Item #: 00020951122 List Price: \$137.49 **\$99.63** (PAIR) Save \$37.86 (27%)

FREE Shipping! Usually ships in 4-5 weeks



## **MORE IMAGES**



## WE ARE HERE FOR YOU...

## **Our Selection**

Having the right tools at the right time is crucial. So is having the right products at the right price. We are not bound by a single warehouse location and limited style or size availabilities. We work directly with over 70 different manufacturers nationwide. This means we have direct control on availability, customizability, and quality.

Order online at: https://www.architecturaldepot.com/00020951122.html

Date Printed: 04/18/2024 - 5:32 am