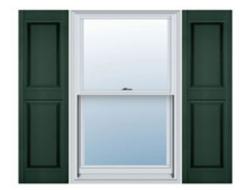

## 9 1/4"W x 51"H Custom Size Double Panel Shutters, w/Installation Shutter-Lok's (Per Pair), 122 - Midnight Green

- Due to materials, widths and lengths are nominal +/- 1/2"
- Includes pair of shutters and color matching hardware
- Easiest installation installs in minutes with included hardware
- Durable copolymer construction features molded-through color
- Vibrant colors for a lifetime of beauty
- Easy shutter-lok installation
- This product qualifies for our Lowest Price Guarantee
- Order now and get our 30 day Price Protection