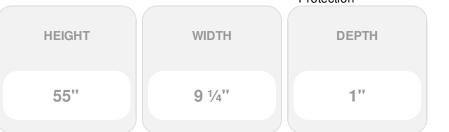

## 9 1/4"W x 55"H Custom Size Double Panel Shutters, w/Installation Shutter-Lok's (Per Pair), 004 -Wedgewood Blue

- Due to materials, widths and lengths are nominal +/- 1/2"
- Includes pair of shutters and color matching hardware
- Easiest installation installs in minutes with included hardware
- Durable copolymer construction features molded-through color
- Vibrant colors for a lifetime of beauty
- Easy shutter-lok installation
- This product qualifies for our Lowest Price Guarantee
- Order now and get our 30 day Price Protection