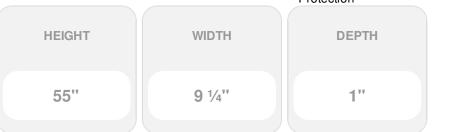

## 9 1/4"W x 55"H Custom Size Double Panel Shutters, w/Installation Shutter-Lok's (Per Pair), 028 - Forest Green

- Due to materials, widths and lengths are nominal +/- 1/2"
- Includes pair of shutters and color matching hardware
- Easiest installation installs in minutes with included hardware
- Durable copolymer construction features molded-through color
- Vibrant colors for a lifetime of beauty
- Easy shutter-lok installation
- This product qualifies for our Lowest Price Guarantee
- Order now and get our 30 day Price Protection