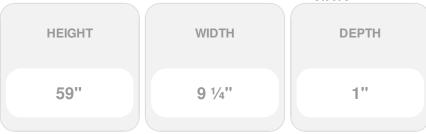

## 9 1/4"W x 59"H Custom Size Double Panel Shutters, w/Installation Shutter-Lok's (Per Pair), 008 - Clay

- Due to materials, widths and lengths are nominal +/- 1/2"
- Includes pair of shutters and color matching hardware
- Easiest installation installs in minutes with included hardware
- Durable copolymer construction features molded-through color
- Vibrant colors for a lifetime of beauty
- Easy shutter-lok installation
- This product qualifies for our Lowest Price Guarantee
- Order now and get our 30 day Price Protection