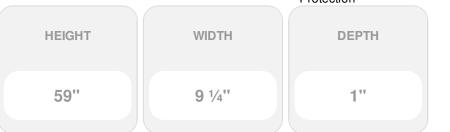

## 9 1/4"W x 59"H Custom Size Double Panel Shutters, w/Installation Shutter-Lok's (Per Pair), 036 - Classic Blue

- Due to materials, widths and lengths are nominal +/- 1/2"
- Includes pair of shutters and color matching hardware
- Easiest installation installs in minutes with included hardware
- Durable copolymer construction features molded-through color
- Vibrant colors for a lifetime of beauty
- Easy shutter-lok installation
- This product qualifies for our Lowest Price Guarantee
- Order now and get our 30 day Price Protection