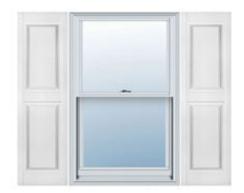

## 9 1/4"W x 59"H Custom Size Double Panel Shutters, w/Installation Shutter-Lok's (Per Pair), 117 - Bright White

- Due to materials, widths and lengths are nominal +/- 1/2"
- Includes pair of shutters and color matching hardware
- Easiest installation installs in minutes with included hardware
- Durable copolymer construction features molded-through color
- Vibrant colors for a lifetime of beauty
- Easy shutter-lok installation
- This product qualifies for our Lowest Price Guarantee
- Order now and get our 30 day Price Protection