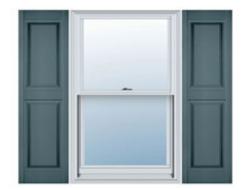

## 9 1/4"W x 63"H Custom Size Double Panel Shutters, w/Installation Shutter-Lok's (Per Pair), 004 - Wedgewood Blue

- Due to materials, widths and lengths are nominal +/- 1/2"
- Includes pair of shutters and color matching hardware
- Easiest installation installs in minutes with included hardware
- Durable copolymer construction features molded-through color
- Vibrant colors for a lifetime of beauty
- Easy shutter-lok installation
- This product qualifies for our Lowest Price Guarantee
- Order now and get our 30 day Price Protection