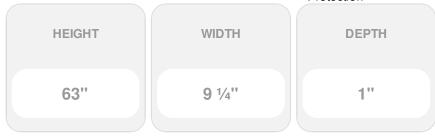

## 9 1/4"W x 63"H Custom Size Double Panel Shutters, w/Installation Shutter-Lok's (Per Pair), 004 - Wedgewood Blue

- Due to materials, widths and lengths are nominal +/- 1/2"
- Includes pair of shutters and color matching hardware
- Easiest installation installs in minutes with included hardware
- Durable copolymer construction features molded-through color
- Vibrant colors for a lifetime of beauty
- Easy shutter-lok installation
- This product qualifies for our Lowest Price Guarantee
- Order now and get our 30 day Price Protection