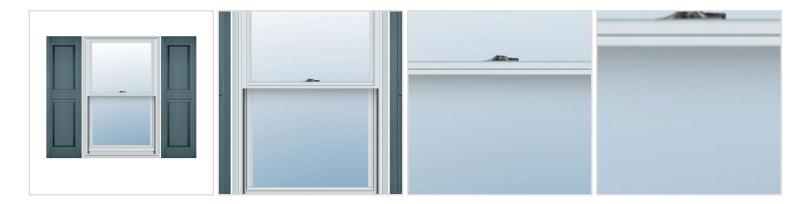

## 9 1/4"W x 63"H Custom Size Double Panel Shutters, w/Installation Shutter-Lok's (Per Pair), 004 - Wedgewood Blue

- Due to materials, widths and lengths are nominal +/- 1/2"
- Includes pair of shutters and color matching hardware
- Easiest installation installs in minutes with included hardware
- Durable copolymer construction features molded-through color
- Vibrant colors for a lifetime of beauty
- Easy shutter-lok installation
- This product qualifies for our Lowest Price Guarantee
- Order now and get our 30 day Price Protection

Item #: 00020963004 List Price: \$166.58 **\$120.71** (PAIR) Save \$45.87 (27%)

FREE Shipping! Usually ships in 4-5 weeks



## **MORE IMAGES**



## WE ARE HERE FOR YOU...

## **Our Selection**

Having the right tools at the right time is crucial. So is having the right products at the right price. We are not bound by a single warehouse location and limited style or size availabilities. We work directly with over 70 different manufacturers nationwide. This means we have direct control on availability, customizability, and quality.

Order online at: https://www.architecturaldepot.com/00020963004.html

Date Printed: 04/19/2024 - 1:22 pm