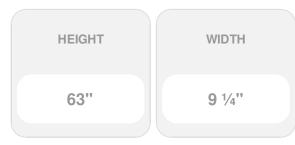

## 9 1/4"W x 63"H Custom Size Double Panel Shutters, w/Installation Shutter-Lok's (Per Pair), 030 - Paintable

- Due to materials, widths and lengths are nominal +/- 1/2"
- Includes pair of shutters and color matching hardware
- Easiest installation installs in minutes with included hardware
- Durable copolymer construction features molded-through color
- Vibrant colors for a lifetime of beauty
- Easy shutter-lok installation
- This product qualifies for our Lowest Price Guarantee
- Order now and get our 30 day Price Protection