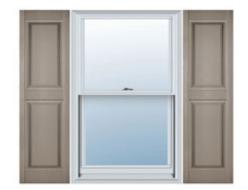

## 9 1/4"W x 67"H Custom Size Double Panel Shutters, w/Installation Shutter-Lok's (Per Pair), 008 - Clay

- Due to materials, widths and lengths are nominal +/- 1/2"
- Includes pair of shutters and color matching hardware
- Easiest installation installs in minutes with included hardware
- Durable copolymer construction features molded-through color
- Vibrant colors for a lifetime of beauty
- Easy shutter-lok installation
- This product qualifies for our Lowest Price Guarantee
- Order now and get our 30 day Price Protection