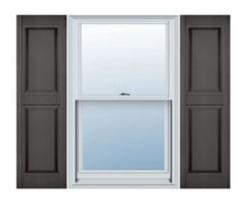

## 9 1/4"W x 67"H Custom Size Double Panel Shutters, w/Installation Shutter-Lok's (Per Pair), 018 - Tuxedo Grey

- Due to materials, widths and lengths are nominal +/- 1/2"
- Includes pair of shutters and color matching hardware
- Easiest installation installs in minutes with included hardware
- Durable copolymer construction features molded-through color
- Vibrant colors for a lifetime of beauty
- Easy shutter-lok installation
- This product qualifies for our Lowest Price Guarantee
- Order now and get our 30 day Price Protection