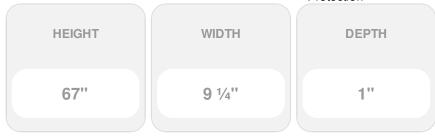

## 9 1/4"W x 67"H Custom Size Double Panel Shutters, w/Installation Shutter-Lok's (Per Pair), 117 - Bright White

- Due to materials, widths and lengths are nominal +/- 1/2"
- Includes pair of shutters and color matching hardware
- Easiest installation installs in minutes with included hardware
- Durable copolymer construction features molded-through color
- Vibrant colors for a lifetime of beauty
- Easy shutter-lok installation
- This product qualifies for our Lowest Price Guarantee
- Order now and get our 30 day Price Protection