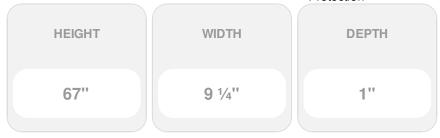

## 9 1/4"W x 67"H Custom Size Double Panel Shutters, w/Installation Shutter-Lok's (Per Pair), 122 - Midnight Green

- Due to materials, widths and lengths are nominal +/- 1/2"
- Includes pair of shutters and color matching hardware
- Easiest installation installs in minutes with included hardware
- Durable copolymer construction features molded-through color
- Vibrant colors for a lifetime of beauty
- Easy shutter-lok installation
- This product qualifies for our Lowest Price Guarantee
- Order now and get our 30 day Price Protection