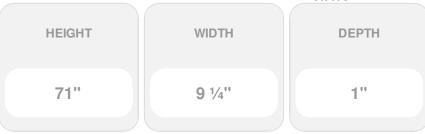

## 9 1/4"W x 71"H Custom Size Double Panel Shutters, w/Installation Shutter-Lok's (Per Pair), 023 - Wicker

- Due to materials, widths and lengths are nominal +/- 1/2"
- Includes pair of shutters and color matching hardware
- Easiest installation installs in minutes with included hardware
- Durable copolymer construction features molded-through color
- Vibrant colors for a lifetime of beauty
- Easy shutter-lok installation
- This product qualifies for our Lowest Price Guarantee
- Order now and get our 30 day Price Protection