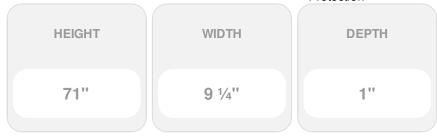

## 9 1/4"W x 71"H Custom Size Double Panel Shutters, w/Installation Shutter-Lok's (Per Pair), 028 - Forest Green

- Due to materials, widths and lengths are nominal +/- 1/2"
- Includes pair of shutters and color matching hardware
- Easiest installation installs in minutes with included hardware
- Durable copolymer construction features molded-through color
- Vibrant colors for a lifetime of beauty
- Easy shutter-lok installation
- This product qualifies for our Lowest Price Guarantee
- Order now and get our 30 day Price Protection