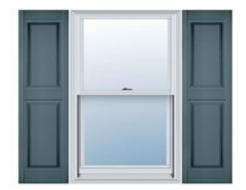

## 9 1/4"W x 75"H Custom Size Double Panel Shutters, w/Installation Shutter-Lok's (Per Pair), 004 - Wedgewood Blue

- Due to materials, widths and lengths are nominal +/- 1/2"
- Includes pair of shutters and color matching hardware
- Easiest installation installs in minutes with included hardware
- Durable copolymer construction features molded-through color
- Vibrant colors for a lifetime of beauty
- Easy shutter-lok installation
- This product qualifies for our Lowest Price Guarantee
- Order now and get our 30 day Price Protection