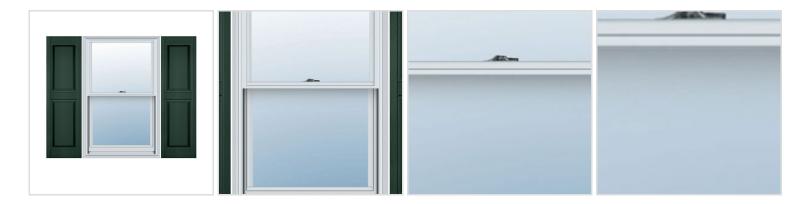

## 9 1/4"W x 75"H Custom Size Double Panel Shutters, w/Installation Shutter-Lok's (Per Pair), 122 - Midnight Green

- Due to materials, widths and lengths are nominal +/- 1/2"
- Includes pair of shutters and color matching hardware
- Easiest installation installs in minutes with included hardware
- Durable copolymer construction features molded-through color
- Vibrant colors for a lifetime of beauty
- Easy shutter-lok installation
- This product qualifies for our Lowest Price Guarantee
- Order now and get our 30 day Price Protection

Item #: 00020975122 List Price: \$195.67 **\$141.79** (PAIR) Save \$53.88 (27%)

FREE Shipping!
Usually ships in 4-5 weeks



## **MORE IMAGES**



## WE ARE HERE FOR YOU...

## **Our Selection**

Having the right tools at the right time is crucial. So is having the right products at the right price. We are not bound by a single warehouse location and limited style or size availabilities. We work directly with over 70 different manufacturers nationwide. This means we have direct control on availability, customizability, and quality.

Order online at: https://www.architecturaldepot.com/00020975122.html

Date Printed: 04/19/2024 - 5:06 pm