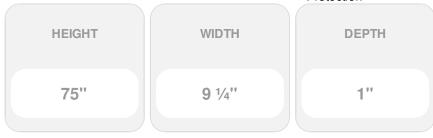

## 9 1/4"W x 75"H Custom Size Double Panel Shutters, w/Installation Shutter-Lok's (Per Pair), 122 - Midnight Green

- Due to materials, widths and lengths are nominal +/- 1/2"
- Includes pair of shutters and color matching hardware
- Easiest installation installs in minutes with included hardware
- Durable copolymer construction features molded-through color
- Vibrant colors for a lifetime of beauty
- Easy shutter-lok installation
- This product qualifies for our Lowest Price Guarantee
- Order now and get our 30 day Price Protection