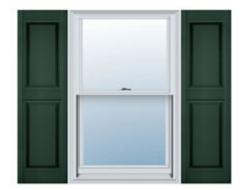

## 9 1/4"W x 75"H Custom Size Double Panel Shutters, w/Installation Shutter-Lok's (Per Pair), 122 - Midnight Green

- Due to materials, widths and lengths are nominal +/- 1/2"
- Includes pair of shutters and color matching hardware
- Easiest installation installs in minutes with included hardware
- Durable copolymer construction features molded-through color
- Vibrant colors for a lifetime of beauty
- Easy shutter-lok installation
- This product qualifies for our Lowest Price Guarantee
- Order now and get our 30 day Price Protection