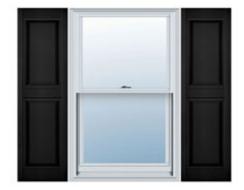

## 9 1/4"W x 80"H Custom Size Double Panel Shutters, w/Installation Shutter-Lok's (Per Pair), 002 - Black

- Due to materials, widths and lengths are nominal +/- 1/2"
- Includes pair of shutters and color matching hardware
- Easiest installation installs in minutes with included hardware
- Durable copolymer construction features molded-through color
- Vibrant colors for a lifetime of beauty
- Easy shutter-lok installation
- This product qualifies for our Lowest Price Guarantee
- Order now and get our 30 day Price Protection