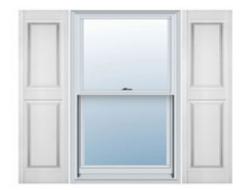

## 16 1/2"W x 31"H Custom Size Double Panel Shutters, w/Installation Shutter-Lok's (Per Pair), 001 - White

- Due to materials, widths and lengths are nominal +/- 1/2"
- Includes pair of shutters and color matching hardware
- Easiest installation installs in minutes with included hardware
- Durable copolymer construction features molded-through color
- Vibrant colors for a lifetime of beauty
- Easy shutter-lok installation
- This product qualifies for our Lowest Price Guarantee
- Order now and get our 30 day Price Protection