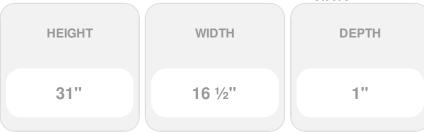

## 16 1/2"W x 31"H Custom Size Double Panel Shutters, w/Installation Shutter-Lok's (Per Pair), 001 - White

- Due to materials, widths and lengths are nominal +/- 1/2"
- Includes pair of shutters and color matching hardware
- Easiest installation installs in minutes with included hardware
- Durable copolymer construction features molded-through color
- Vibrant colors for a lifetime of beauty
- Easy shutter-lok installation
- This product qualifies for our Lowest Price Guarantee
- Order now and get our 30 day Price Protection