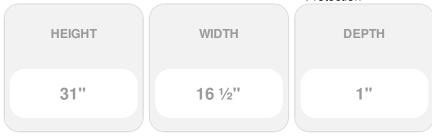

## 16 1/2"W x 31"H Custom Size Double Panel Shutters, w/Installation Shutter-Lok's (Per Pair), 027 - Burgundy Red

- Due to materials, widths and lengths are nominal +/- 1/2"
- Includes pair of shutters and color matching hardware
- Easiest installation installs in minutes with included hardware
- Durable copolymer construction features molded-through color
- Vibrant colors for a lifetime of beauty
- Easy shutter-lok installation
- This product qualifies for our Lowest Price Guarantee
- Order now and get our 30 day Price Protection