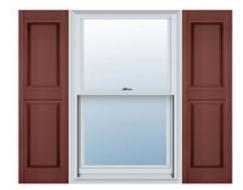

## 16 1/2"W x 31"H Custom Size Double Panel Shutters, w/Installation Shutter-Lok's (Per Pair), 027 - Burgundy Red

- Due to materials, widths and lengths are nominal +/- 1/2"
- Includes pair of shutters and color matching hardware
- Easiest installation installs in minutes with included hardware
- Durable copolymer construction features molded-through color
- Vibrant colors for a lifetime of beauty
- Easy shutter-lok installation
- This product qualifies for our Lowest Price Guarantee
- Order now and get our 30 day Price Protection