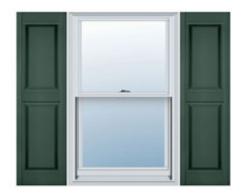

## 16 1/2"W x 31"H Custom Size Double Panel Shutters, w/Installation Shutter-Lok's (Per Pair), 028 - Forest Green

- Due to materials, widths and lengths are nominal +/- 1/2"
- Includes pair of shutters and color matching hardware
- Easiest installation installs in minutes with included hardware
- Durable copolymer construction features molded-through color
- Vibrant colors for a lifetime of beauty
- Easy shutter-lok installation
- This product qualifies for our Lowest Price Guarantee
- Order now and get our 30 day Price Protection