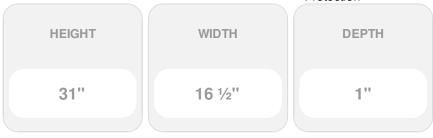

## 16 1/2"W x 31"H Custom Size Double Panel Shutters, w/Installation Shutter-Lok's (Per Pair), 166 - Midnight Blue

- Due to materials, widths and lengths are nominal +/- 1/2"
- Includes pair of shutters and color matching hardware
- Easiest installation installs in minutes with included hardware
- Durable copolymer construction features molded-through color
- Vibrant colors for a lifetime of beauty
- Easy shutter-lok installation
- This product qualifies for our Lowest Price Guarantee
- Order now and get our 30 day Price Protection