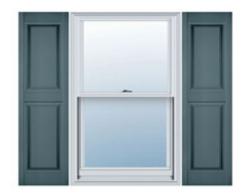

## 16 1/2"W x 35"H Custom Size Double Panel Shutters, w/Installation Shutter-Lok's (Per Pair), 004 - Wedgewood Blue

- Due to materials, widths and lengths are nominal +/- 1/2"
- Includes pair of shutters and color matching hardware
- Easiest installation installs in minutes with included hardware
- Durable copolymer construction features molded-through color
- Vibrant colors for a lifetime of beauty
- Easy shutter-lok installation
- This product qualifies for our Lowest Price Guarantee
- Order now and get our 30 day Price Protection