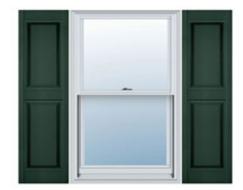

## 16 1/2"W x 35"H Custom Size Double Panel Shutters, w/Installation Shutter-Lok's (Per Pair), 122 - Midnight Green

- Due to materials, widths and lengths are nominal +/- 1/2"
- Includes pair of shutters and color matching hardware
- Easiest installation installs in minutes with included hardware
- Durable copolymer construction features molded-through color
- Vibrant colors for a lifetime of beauty
- Easy shutter-lok installation
- This product qualifies for our Lowest Price Guarantee
- Order now and get our 30 day Price Protection