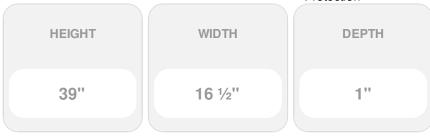

## 16 1/2"W x 39"H Custom Size Double Panel Shutters, w/Installation Shutter-Lok's (Per Pair), 004 - Wedgewood Blue

- Due to materials, widths and lengths are nominal +/- 1/2"
- Includes pair of shutters and color matching hardware
- Easiest installation installs in minutes with included hardware
- Durable copolymer construction features molded-through color
- Vibrant colors for a lifetime of beauty
- Easy shutter-lok installation
- This product qualifies for our Lowest Price Guarantee
- Order now and get our 30 day Price Protection