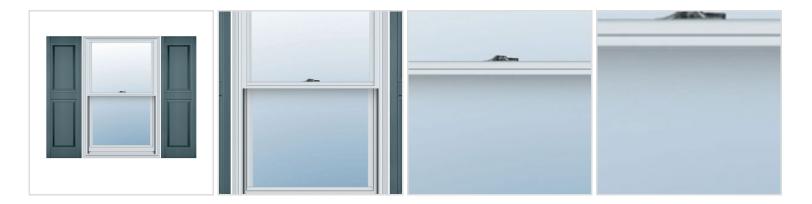

## 16 1/2"W x 39"H Custom Size Double Panel Shutters, w/Installation Shutter-Lok's (Per Pair), 004 - Wedgewood Blue

- Due to materials, widths and lengths are nominal +/- 1/2"
- Includes pair of shutters and color matching hardware
- Easiest installation installs in minutes with included hardware
- Durable copolymer construction features molded-through color
- Vibrant colors for a lifetime of beauty
- Easy shutter-lok installation
- This product qualifies for our Lowest Price Guarantee
- Order now and get our 30 day Price Protection

Item #: 00021639004 List Price: \$111.90 **\$81.09** (PAIR)

Save \$30.81 (27%)

FREE Shipping! Usually ships in 4-5 weeks



## **MORE IMAGES**



## WE ARE HERE FOR YOU...

## **Our Selection**

Having the right tools at the right time is crucial. So is having the right products at the right price. We are not bound by a single warehouse location and limited style or size availabilities. We work directly with over 70 different manufacturers nationwide. This means we have direct control on availability, customizability, and quality.

Order online at: <a href="https://www.architecturaldepot.com/00021639">https://www.architecturaldepot.com/00021639</a>004.html

Date Printed: 04/19/2024 - 3:29 am