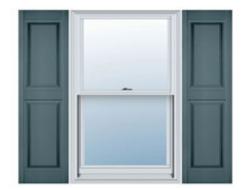

## 16 1/2"W x 39"H Custom Size Double Panel Shutters, w/Installation Shutter-Lok's (Per Pair), 004 - Wedgewood Blue

- Due to materials, widths and lengths are nominal +/- 1/2"
- Includes pair of shutters and color matching hardware
- Easiest installation installs in minutes with included hardware
- Durable copolymer construction features molded-through color
- Vibrant colors for a lifetime of beauty
- Easy shutter-lok installation
- This product qualifies for our Lowest Price Guarantee
- Order now and get our 30 day Price Protection