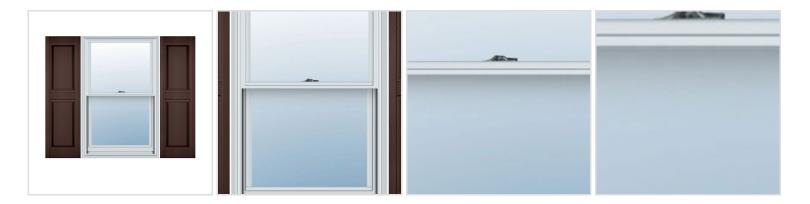

## 16 1/2"W x 39"H Custom Size Double Panel Shutters, w/Installation Shutter-Lok's (Per Pair), 009 - Federal Brown

- Due to materials, widths and lengths are nominal +/- 1/2"
- Includes pair of shutters and color matching hardware
- Easiest installation installs in minutes with included hardware
- Durable copolymer construction features molded-through color
- Vibrant colors for a lifetime of beauty
- Easy shutter-lok installation
- This product qualifies for our Lowest Price Guarantee
- Order now and get our 30 day Price Protection

## **MORE IMAGES**