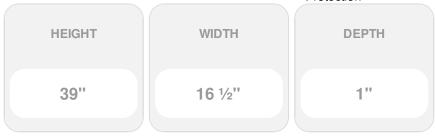

## 16 1/2"W x 39"H Custom Size Double Panel Shutters, w/Installation Shutter-Lok's (Per Pair), 009 - Federal Brown

- Due to materials, widths and lengths are nominal +/- 1/2"
- Includes pair of shutters and color matching hardware
- Easiest installation installs in minutes with included hardware
- Durable copolymer construction features molded-through color
- Vibrant colors for a lifetime of beauty
- Easy shutter-lok installation
- This product qualifies for our Lowest Price Guarantee
- Order now and get our 30 day Price Protection