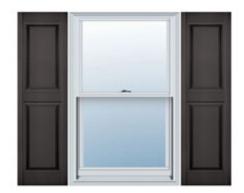

## 16 1/2"W x 47"H Custom Size Double Panel Shutters, w/Installation Shutter-Lok's (Per Pair), 010 - Musket Brown

- Due to materials, widths and lengths are nominal +/- 1/2"
- Includes pair of shutters and color matching hardware
- Easiest installation installs in minutes with included hardware
- Durable copolymer construction features molded-through color
- Vibrant colors for a lifetime of beauty
- Easy shutter-lok installation
- This product qualifies for our Lowest Price Guarantee
- Order now and get our 30 day Price Protection