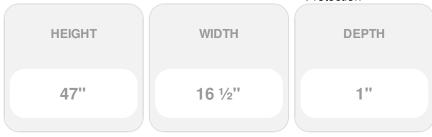

## 16 1/2"W x 47"H Custom Size Double Panel Shutters, w/Installation Shutter-Lok's (Per Pair), 010 - Musket Brown

- Due to materials, widths and lengths are nominal +/- 1/2"
- Includes pair of shutters and color matching hardware
- Easiest installation installs in minutes with included hardware
- Durable copolymer construction features molded-through color
- Vibrant colors for a lifetime of beauty
- Easy shutter-lok installation
- This product qualifies for our Lowest Price Guarantee
- Order now and get our 30 day Price Protection