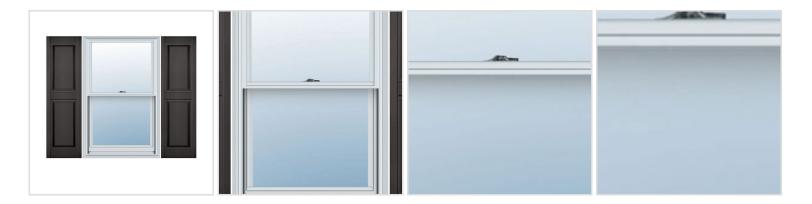

## 16 1/2"W x 47"H Custom Size Double Panel Shutters, w/Installation Shutter-Lok's (Per Pair), 010 - Musket Brown

- Due to materials, widths and lengths are nominal +/- 1/2"
- Includes pair of shutters and color matching hardware
- Easiest installation installs in minutes with included hardware
- Durable copolymer construction features molded-through color
- Vibrant colors for a lifetime of beauty
- Easy shutter-lok installation
- This product qualifies for our Lowest Price Guarantee
- Order now and get our 30 day Price Protection

Item #: 00021647010 List Price: \$126.97 **\$92.01** (PAIR)

Save \$34.96 (27%)

FREE Shipping! Usually ships in 4-5 weeks



## **MORE IMAGES**



## WE ARE HERE FOR YOU...

## **Our Selection**

Having the right tools at the right time is crucial. So is having the right products at the right price. We are not bound by a single warehouse location and limited style or size availabilities. We work directly with over 70 different manufacturers nationwide. This means we have direct control on availability, customizability, and quality.

Order online at: <a href="https://www.architecturaldepot.com/00021647010.html">https://www.architecturaldepot.com/00021647010.html</a>

Date Printed: 04/19/2024 - 7:45 pm