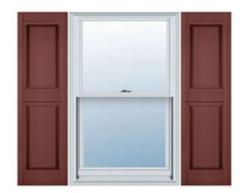

## 16 1/2"W x 47"H Custom Size Double Panel Shutters, w/Installation Shutter-Lok's (Per Pair), 027 - Burgundy Red

- Due to materials, widths and lengths are nominal +/- 1/2"
- Includes pair of shutters and color matching hardware
- Easiest installation installs in minutes with included hardware
- Durable copolymer construction features molded-through color
- Vibrant colors for a lifetime of beauty
- Easy shutter-lok installation
- This product qualifies for our Lowest Price Guarantee
- Order now and get our 30 day Price Protection