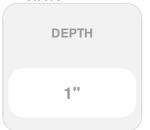

## 16 1/2"W x 47"H Custom Size Double Panel Shutters, w/Installation Shutter-Lok's (Per Pair), 030 - Paintable

- Due to materials, widths and lengths are nominal +/- 1/2"
- Includes pair of shutters and color matching hardware
- Easiest installation installs in minutes with included hardware
- Durable copolymer construction features molded-through color
- Vibrant colors for a lifetime of beauty
- Easy shutter-lok installation
- This product qualifies for our Lowest Price Guarantee
- Order now and get our 30 day Price Protection