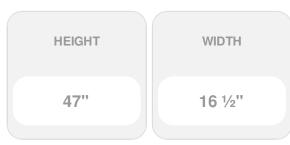

## 16 1/2"W x 47"H Custom Size Double Panel Shutters, w/Installation Shutter-Lok's (Per Pair), 030 - Paintable

- Due to materials, widths and lengths are nominal +/- 1/2"
- Includes pair of shutters and color matching hardware
- Easiest installation installs in minutes with included hardware
- Durable copolymer construction features molded-through color
- Vibrant colors for a lifetime of beauty
- Easy shutter-lok installation
- This product qualifies for our Lowest Price Guarantee
- Order now and get our 30 day Price Protection