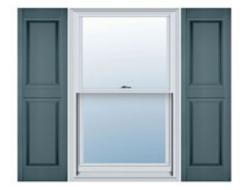

## 16 1/2"W x 51"H Custom Size Double Panel Shutters, w/Installation Shutter-Lok's (Per Pair), 004 - Wedgewood Blue

- Due to materials, widths and lengths are nominal +/- 1/2"
- Includes pair of shutters and color matching hardware
- Easiest installation installs in minutes with included hardware
- Durable copolymer construction features molded-through color
- Vibrant colors for a lifetime of beauty
- Easy shutter-lok installation
- This product qualifies for our Lowest Price Guarantee
- Order now and get our 30 day Price Protection