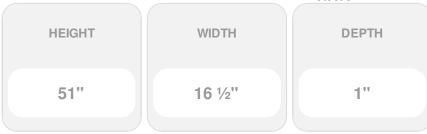

## 16 1/2"W x 51"H Custom Size Double Panel Shutters, w/Installation Shutter-Lok's (Per Pair), 008 - Clay

- Due to materials, widths and lengths are nominal +/- 1/2"
- Includes pair of shutters and color matching hardware
- Easiest installation installs in minutes with included hardware
- Durable copolymer construction features molded-through color
- Vibrant colors for a lifetime of beauty
- Easy shutter-lok installation
- This product qualifies for our Lowest Price Guarantee
- Order now and get our 30 day Price Protection