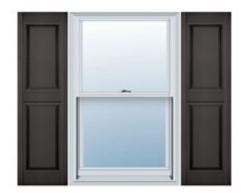

## 16 1/2"W x 51"H Custom Size Double Panel Shutters, w/Installation Shutter-Lok's (Per Pair), 010 - Musket Brown

- Due to materials, widths and lengths are nominal +/- 1/2"
- Includes pair of shutters and color matching hardware
- Easiest installation installs in minutes with included hardware
- Durable copolymer construction features molded-through color
- Vibrant colors for a lifetime of beauty
- Easy shutter-lok installation
- This product qualifies for our Lowest Price Guarantee
- Order now and get our 30 day Price Protection