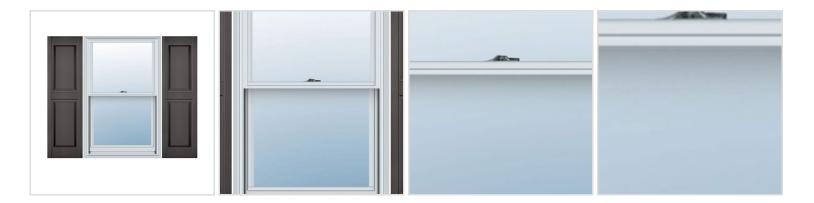

## 16 1/2"W x 55"H Custom Size Double Panel Shutters, w/Installation Shutter-Lok's (Per Pair), 018 - Tuxedo Grey

- Due to materials, widths and lengths are nominal +/- 1/2"
- Includes pair of shutters and color matching hardware
- Easiest installation installs in minutes with included hardware
- Durable copolymer construction features molded-through color
- Vibrant colors for a lifetime of beauty
- Easy shutter-lok installation
- This product qualifies for our Lowest Price Guarantee
- Order now and get our 30 day Price Protection

## **MORE IMAGES**