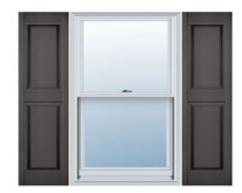

## 16 1/2"W x 55"H Custom Size Double Panel Shutters, w/Installation Shutter-Lok's (Per Pair), 018 - Tuxedo Grey

- Due to materials, widths and lengths are nominal +/- 1/2"
- Includes pair of shutters and color matching hardware
- Easiest installation installs in minutes with included hardware
- Durable copolymer construction features molded-through color
- Vibrant colors for a lifetime of beauty
- Easy shutter-lok installation
- This product qualifies for our Lowest Price Guarantee
- Order now and get our 30 day Price Protection