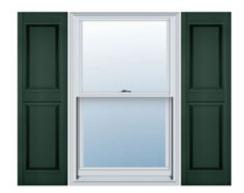

## 16 1/2"W x 55"H Custom Size Double Panel Shutters, w/Installation Shutter-Lok's (Per Pair), 122 - Midnight Green

- Due to materials, widths and lengths are nominal +/- 1/2"
- Includes pair of shutters and color matching hardware
- Easiest installation installs in minutes with included hardware
- Durable copolymer construction features molded-through color
- Vibrant colors for a lifetime of beauty
- Easy shutter-lok installation
- This product qualifies for our Lowest Price Guarantee
- Order now and get our 30 day Price Protection