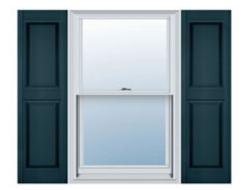

## 16 1/2"W x 55"H Custom Size Double Panel Shutters, w/Installation Shutter-Lok's (Per Pair), 166 - Midnight Blue

- Due to materials, widths and lengths are nominal +/- 1/2"
- Includes pair of shutters and color matching hardware
- Easiest installation installs in minutes with included hardware
- Durable copolymer construction features molded-through color
- Vibrant colors for a lifetime of beauty
- Easy shutter-lok installation
- This product qualifies for our Lowest Price Guarantee
- Order now and get our 30 day Price Protection