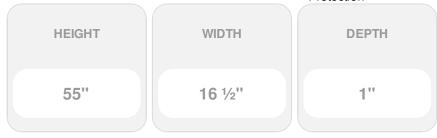

## 16 1/2"W x 55"H Custom Size Double Panel Shutters, w/Installation Shutter-Lok's (Per Pair), 166 - Midnight Blue

- Due to materials, widths and lengths are nominal +/- 1/2"
- Includes pair of shutters and color matching hardware
- Easiest installation installs in minutes with included hardware
- Durable copolymer construction features molded-through color
- Vibrant colors for a lifetime of beauty
- Easy shutter-lok installation
- This product qualifies for our Lowest Price Guarantee
- Order now and get our 30 day Price Protection