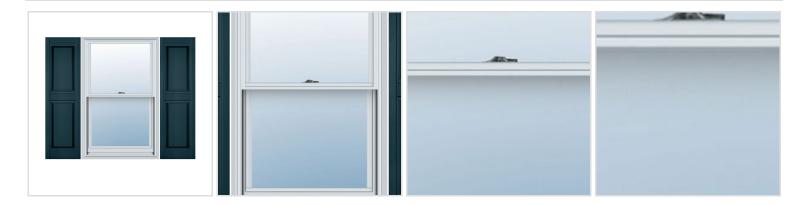

## 16 1/2"W x 55"H Custom Size Double Panel Shutters, w/Installation Shutter-Lok's (Per Pair), 166 - Midnight Blue

- Due to materials, widths and lengths are nominal +/- 1/2"
- Includes pair of shutters and color matching hardware
- Easiest installation installs in minutes with included hardware
- Durable copolymer construction features molded-through color
- Vibrant colors for a lifetime of beauty
- Easy shutter-lok installation
- This product qualifies for our Lowest Price Guarantee
- Order now and get our 30 day Price Protection

Item #: 00021655166 List Price: \$149.55 **\$108.37** (PAIR) Save \$41.18 (27%)

FREE Shipping! Usually ships in 4-5 weeks



## **MORE IMAGES**



## WE ARE HERE FOR YOU...

## **Our Selection**

Having the right tools at the right time is crucial. So is having the right products at the right price. We are not bound by a single warehouse location and limited style or size availabilities. We work directly with over 70 different manufacturers nationwide. This means we have direct control on availability, customizability, and quality.

Order online at: https://www.architecturaldepot.com/00021655166.html

Date Printed: 04/16/2024 - 1:33 am