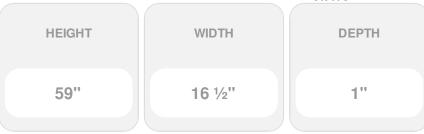

## 16 1/2"W x 59"H Custom Size Double Panel Shutters, w/Installation Shutter-Lok's (Per Pair), 001 - White

- Due to materials, widths and lengths are nominal +/- 1/2"
- Includes pair of shutters and color matching hardware
- Easiest installation installs in minutes with included hardware
- Durable copolymer construction features molded-through color
- Vibrant colors for a lifetime of beauty
- Easy shutter-lok installation
- This product qualifies for our Lowest Price Guarantee
- Order now and get our 30 day Price Protection