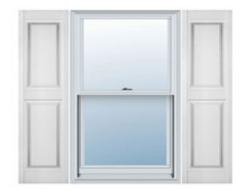

## 16 1/2"W x 59"H Custom Size Double Panel Shutters, w/Installation Shutter-Lok's (Per Pair), 001 - White

- Due to materials, widths and lengths are nominal +/- 1/2"
- Includes pair of shutters and color matching hardware
- Easiest installation installs in minutes with included hardware
- Durable copolymer construction features molded-through color
- Vibrant colors for a lifetime of beauty
- Easy shutter-lok installation
- This product qualifies for our Lowest Price Guarantee
- Order now and get our 30 day Price Protection