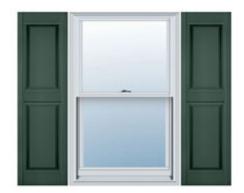

## 16 1/2"W x 59"H Custom Size Double Panel Shutters, w/Installation Shutter-Lok's (Per Pair), 028 - Forest Green

- Due to materials, widths and lengths are nominal +/- 1/2"
- Includes pair of shutters and color matching hardware
- Easiest installation installs in minutes with included hardware
- Durable copolymer construction features molded-through color
- Vibrant colors for a lifetime of beauty
- Easy shutter-lok installation
- This product qualifies for our Lowest Price Guarantee
- Order now and get our 30 day Price Protection