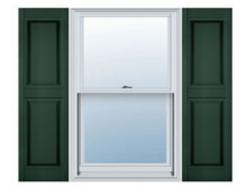

## 16 1/2"W x 63"H Custom Size Double Panel Shutters, w/Installation Shutter-Lok's (Per Pair), 122 - Midnight Green

- Due to materials, widths and lengths are nominal +/- 1/2"
- Includes pair of shutters and color matching hardware
- Easiest installation installs in minutes with included hardware
- Durable copolymer construction features molded-through color
- Vibrant colors for a lifetime of beauty
- Easy shutter-lok installation
- This product qualifies for our Lowest Price Guarantee
- Order now and get our 30 day Price Protection