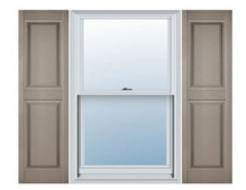

## 16 1/2"W x 71"H Custom Size Double Panel Shutters, w/Installation Shutter-Lok's (Per Pair), 008 - Clay

- Due to materials, widths and lengths are nominal +/- 1/2"
- Includes pair of shutters and color matching hardware
- Easiest installation installs in minutes with included hardware
- Durable copolymer construction features molded-through color
- Vibrant colors for a lifetime of beauty
- Easy shutter-lok installation
- This product qualifies for our Lowest Price Guarantee
- Order now and get our 30 day Price Protection