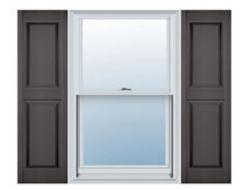

## 16 1/2"W x 71"H Custom Size Double Panel Shutters, w/Installation Shutter-Lok's (Per Pair), 018 - Tuxedo Grey

- Due to materials, widths and lengths are nominal +/- 1/2"
- Includes pair of shutters and color matching hardware
- Easiest installation installs in minutes with included hardware
- Durable copolymer construction features molded-through color
- Vibrant colors for a lifetime of beauty
- Easy shutter-lok installation
- This product qualifies for our Lowest Price Guarantee
- Order now and get our 30 day Price Protection