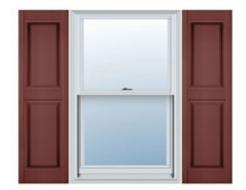

## 16 1/2"W x 71"H Custom Size Double Panel Shutters, w/Installation Shutter-Lok's (Per Pair), 027 - Burgundy Red

- Due to materials, widths and lengths are nominal +/- 1/2"
- Includes pair of shutters and color matching hardware
- Easiest installation installs in minutes with included hardware
- Durable copolymer construction features molded-through color
- Vibrant colors for a lifetime of beauty
- Easy shutter-lok installation
- This product qualifies for our Lowest Price Guarantee
- Order now and get our 30 day Price Protection