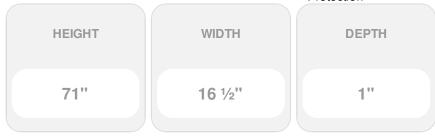

## 16 1/2"W x 71"H Custom Size Double Panel Shutters, w/Installation Shutter-Lok's (Per Pair), 027 - Burgundy Red

- Due to materials, widths and lengths are nominal +/- 1/2"
- Includes pair of shutters and color matching hardware
- Easiest installation installs in minutes with included hardware
- Durable copolymer construction features molded-through color
- Vibrant colors for a lifetime of beauty
- Easy shutter-lok installation
- This product qualifies for our Lowest Price Guarantee
- Order now and get our 30 day Price Protection