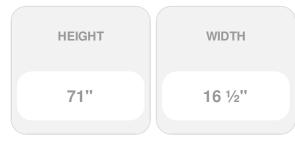

## 16 1/2"W x 71"H Custom Size Double Panel Shutters, w/Installation Shutter-Lok's (Per Pair), 030 - Paintable

- Due to materials, widths and lengths are nominal +/- 1/2"
- Includes pair of shutters and color matching hardware
- Easiest installation installs in minutes with included hardware
- Durable copolymer construction features molded-through color
- Vibrant colors for a lifetime of beauty
- Easy shutter-lok installation
- This product qualifies for our Lowest Price Guarantee
- Order now and get our 30 day Price Protection