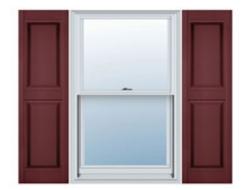

## 16 1/2"W x 71"H Custom Size Double Panel Shutters, w/Installation Shutter-Lok's (Per Pair), 078 - Wineberry

- Due to materials, widths and lengths are nominal +/- 1/2"
- Includes pair of shutters and color matching hardware
- Easiest installation installs in minutes with included hardware
- Durable copolymer construction features molded-through color
- Vibrant colors for a lifetime of beauty
- Easy shutter-lok installation
- This product qualifies for our Lowest Price Guarantee
- Order now and get our 30 day Price Protection