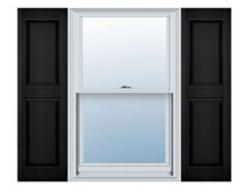

## 16 1/2"W x 75"H Custom Size Double Panel Shutters, w/Installation Shutter-Lok's (Per Pair), 002 - Black

- Due to materials, widths and lengths are nominal +/- 1/2"
- Includes pair of shutters and color matching hardware
- Easiest installation installs in minutes with included hardware
- Durable copolymer construction features molded-through color
- Vibrant colors for a lifetime of beauty
- Easy shutter-lok installation
- This product qualifies for our Lowest Price Guarantee
- Order now and get our 30 day Price Protection