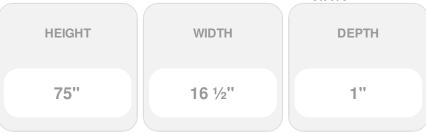

## 16 1/2"W x 75"H Custom Size Double Panel Shutters, w/Installation Shutter-Lok's (Per Pair), 002 - Black

- Due to materials, widths and lengths are nominal +/- 1/2"
- Includes pair of shutters and color matching hardware
- Easiest installation installs in minutes with included hardware
- Durable copolymer construction features molded-through color
- Vibrant colors for a lifetime of beauty
- Easy shutter-lok installation
- This product qualifies for our Lowest Price Guarantee
- Order now and get our 30 day Price Protection