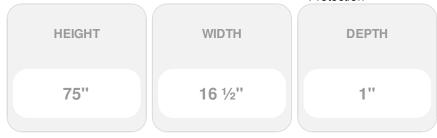

## 16 1/2"W x 75"H Custom Size Double Panel Shutters, w/Installation Shutter-Lok's (Per Pair), 027 - Burgundy Red

- Due to materials, widths and lengths are nominal +/- 1/2"
- Includes pair of shutters and color matching hardware
- Easiest installation installs in minutes with included hardware
- Durable copolymer construction features molded-through color
- Vibrant colors for a lifetime of beauty
- Easy shutter-lok installation
- This product qualifies for our Lowest Price Guarantee
- Order now and get our 30 day Price Protection