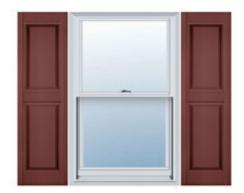

## 16 1/2"W x 75"H Custom Size Double Panel Shutters, w/Installation Shutter-Lok's (Per Pair), 027 - Burgundy Red

- Due to materials, widths and lengths are nominal +/- 1/2"
- Includes pair of shutters and color matching hardware
- Easiest installation installs in minutes with included hardware
- Durable copolymer construction features molded-through color
- Vibrant colors for a lifetime of beauty
- Easy shutter-lok installation
- This product qualifies for our Lowest Price Guarantee
- Order now and get our 30 day Price Protection